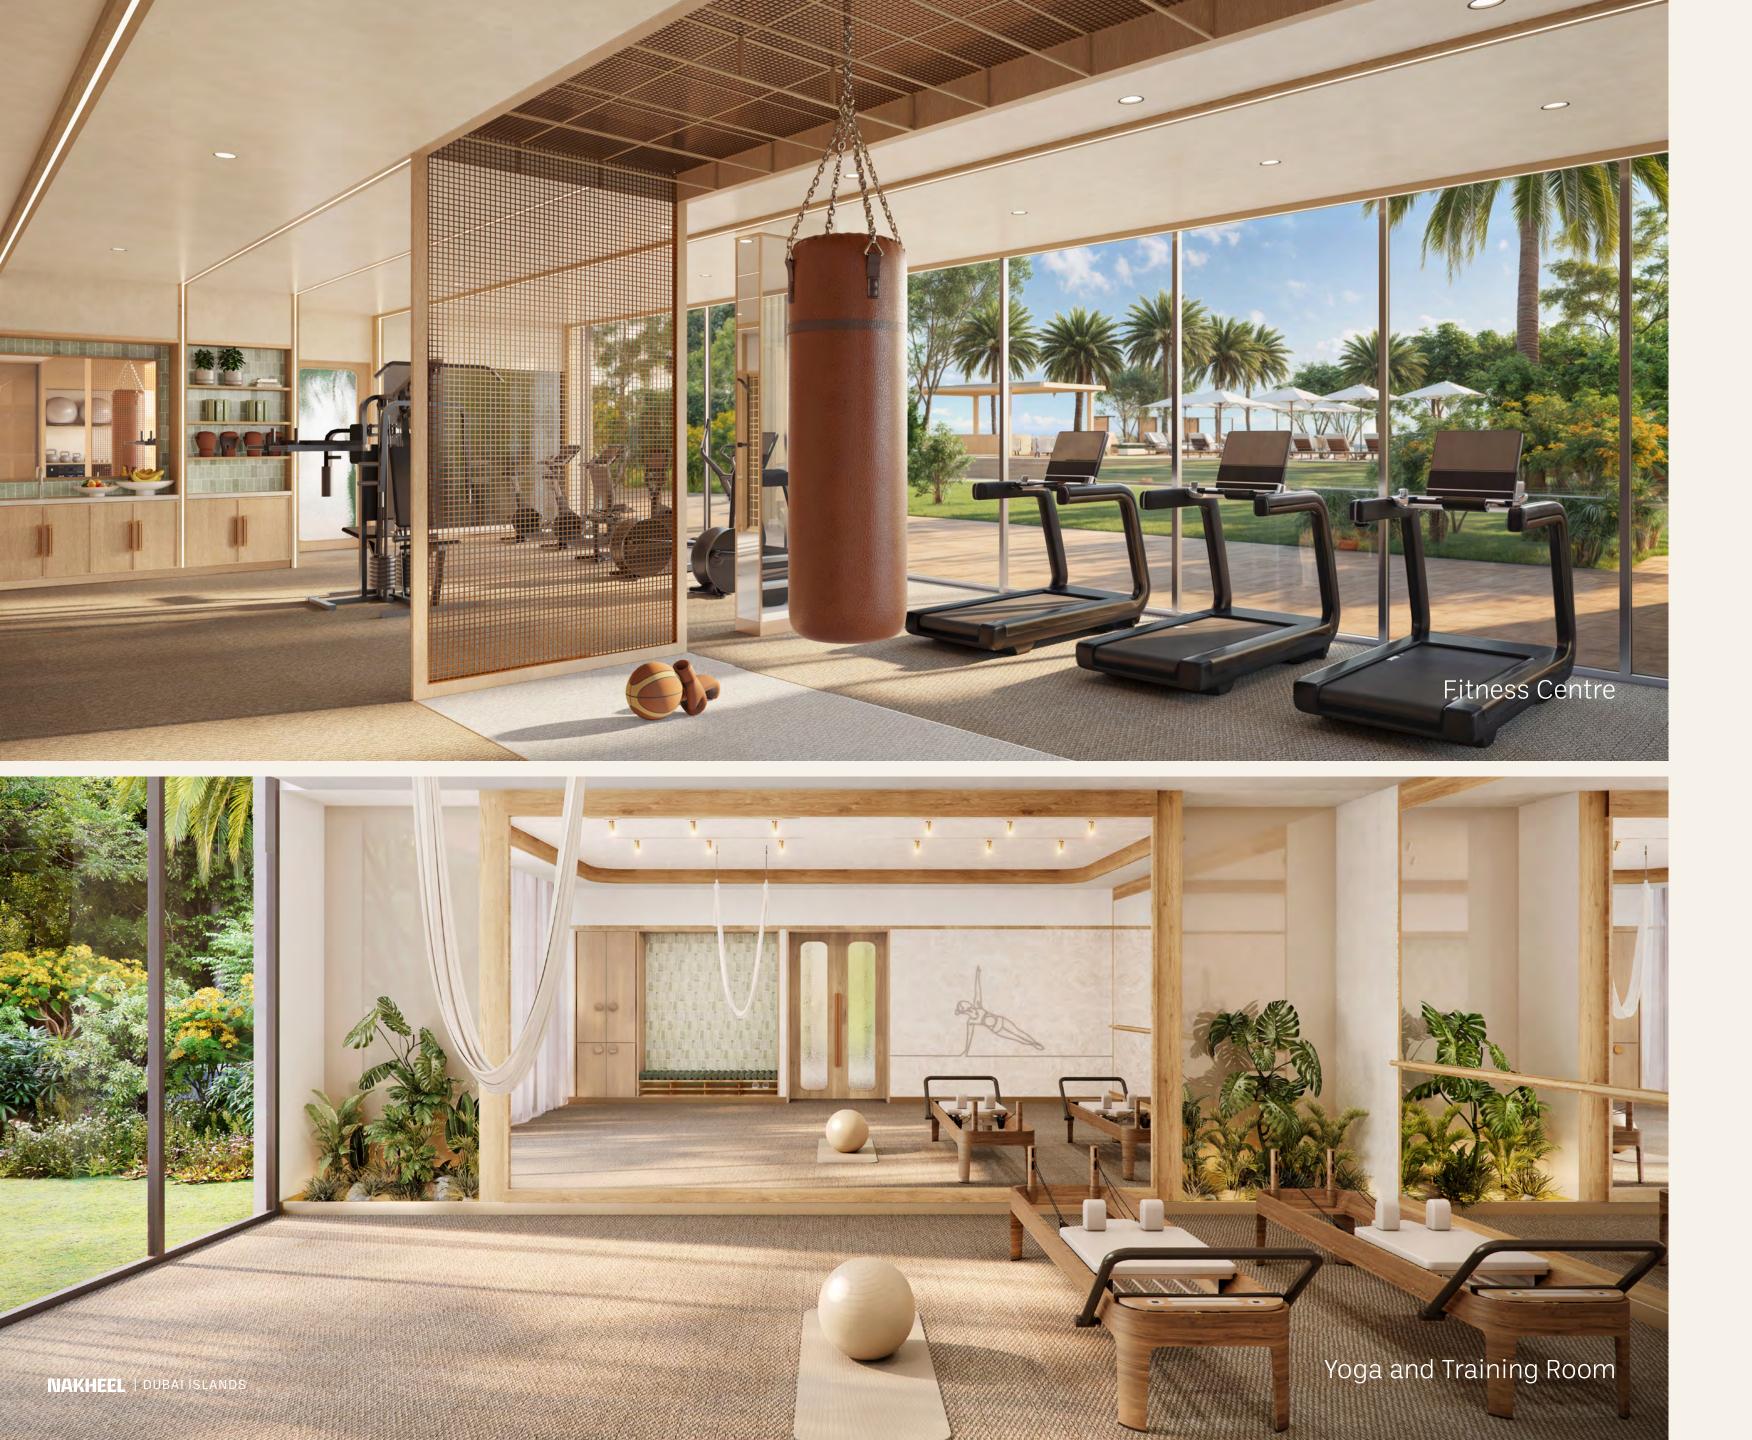

# Fitness Centre

Offering multi-purpose training and yoga for all levels.

### FITNESS CENTRE

Equipped with *cutting-edge technology*, our Fitness Centre empowers residents to maintain and enhance their fitness routines. Catering to all levels of training, the centre features a wide range of exercise machines, tools, and activities. Dedicated spaces for *cardio*, strength training, and yoga ensure a well-rounded fitness experience. Each workout session offers an opportunity to bond with neighbours, fostering a sense of community while staying active.