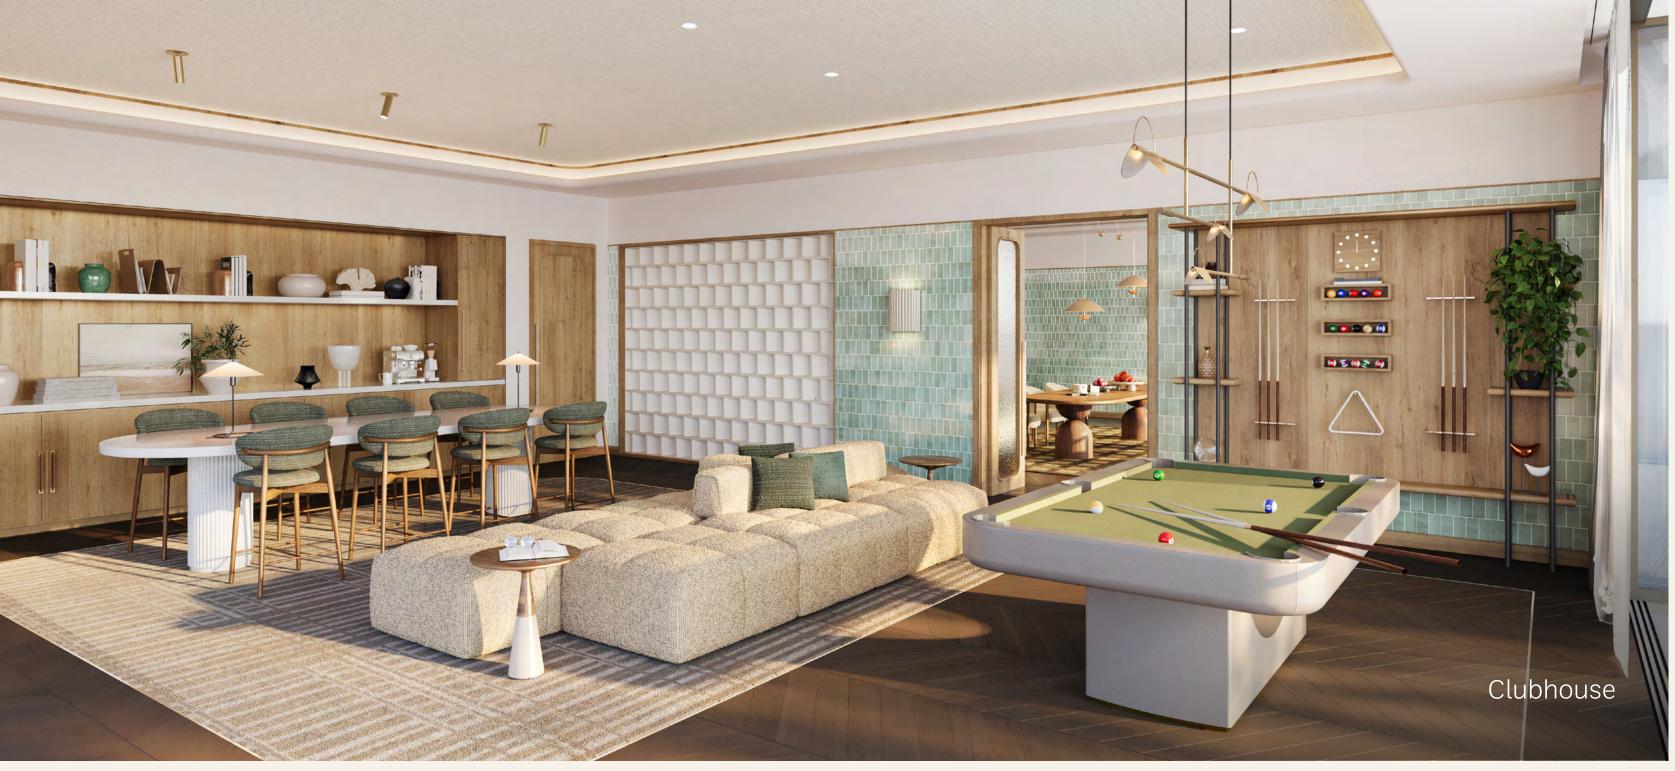

# Clubhouse

Includes a private dining room for classy parties.

#### CLUBHOUSE | RESIDENTS' LOUNGE

Bay Grove Residences provide an elegant Clubhouse and Residents' Lounge where residents can connect in an **exclusive setting**. Fitted with exquisite finishes and furniture, the Clubhouse offers a unique way to socialise just steps away from home. With features like a **private theatre**, it's the perfect space for gatherings, meetings, or family celebrations, creating stylish opportunities to unwind and connect.