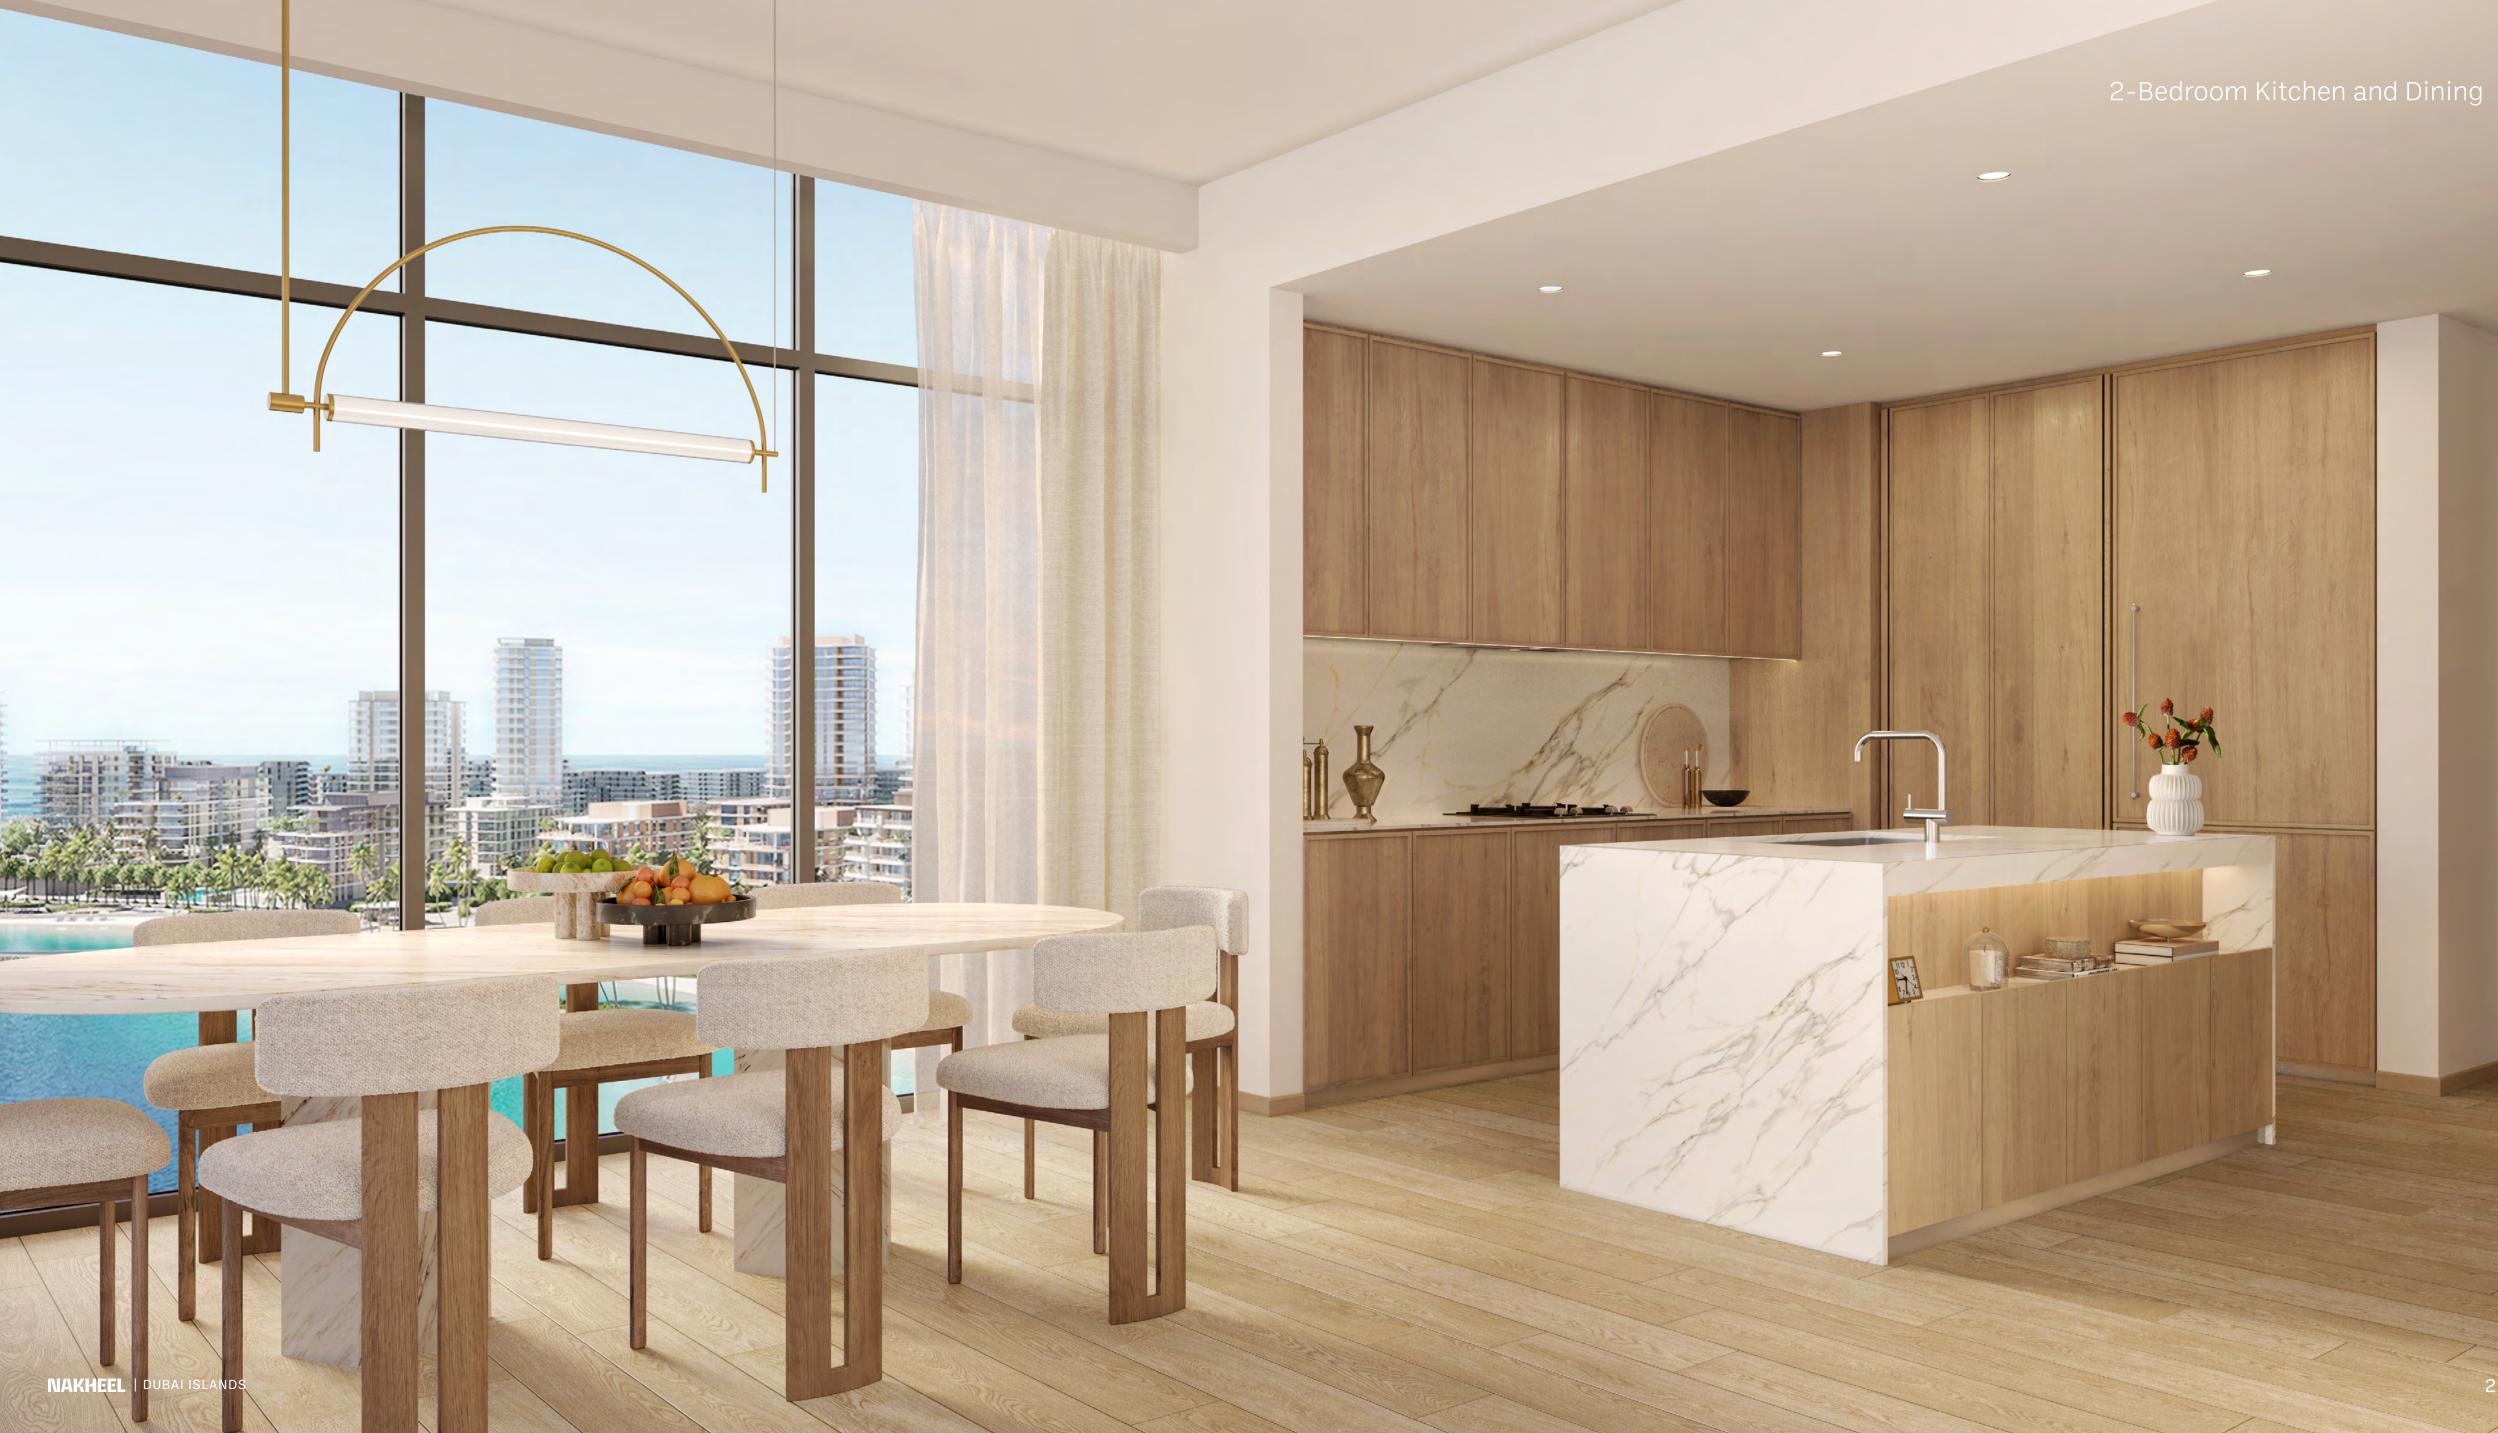

# Step into a world of refined elegance with *ample living spaces*.

Indulgent city views await you in our refined apartments, featuring ample living spaces and floor-to-ceiling windows that flood the rooms with natural light.

Enjoy a contemporary style with soft, soothing tones and warm, earthy wood grain accents. Elegant engineered stone countertops and carefully crafted lacquer cabinetry blend style and functionality, perfect for everyday meals and gourmet cooking.

Well-proportioned cabinetry provides plenty of pantry space, ensuring a seamless blend of aesthetics and practicality in your urban retreat.