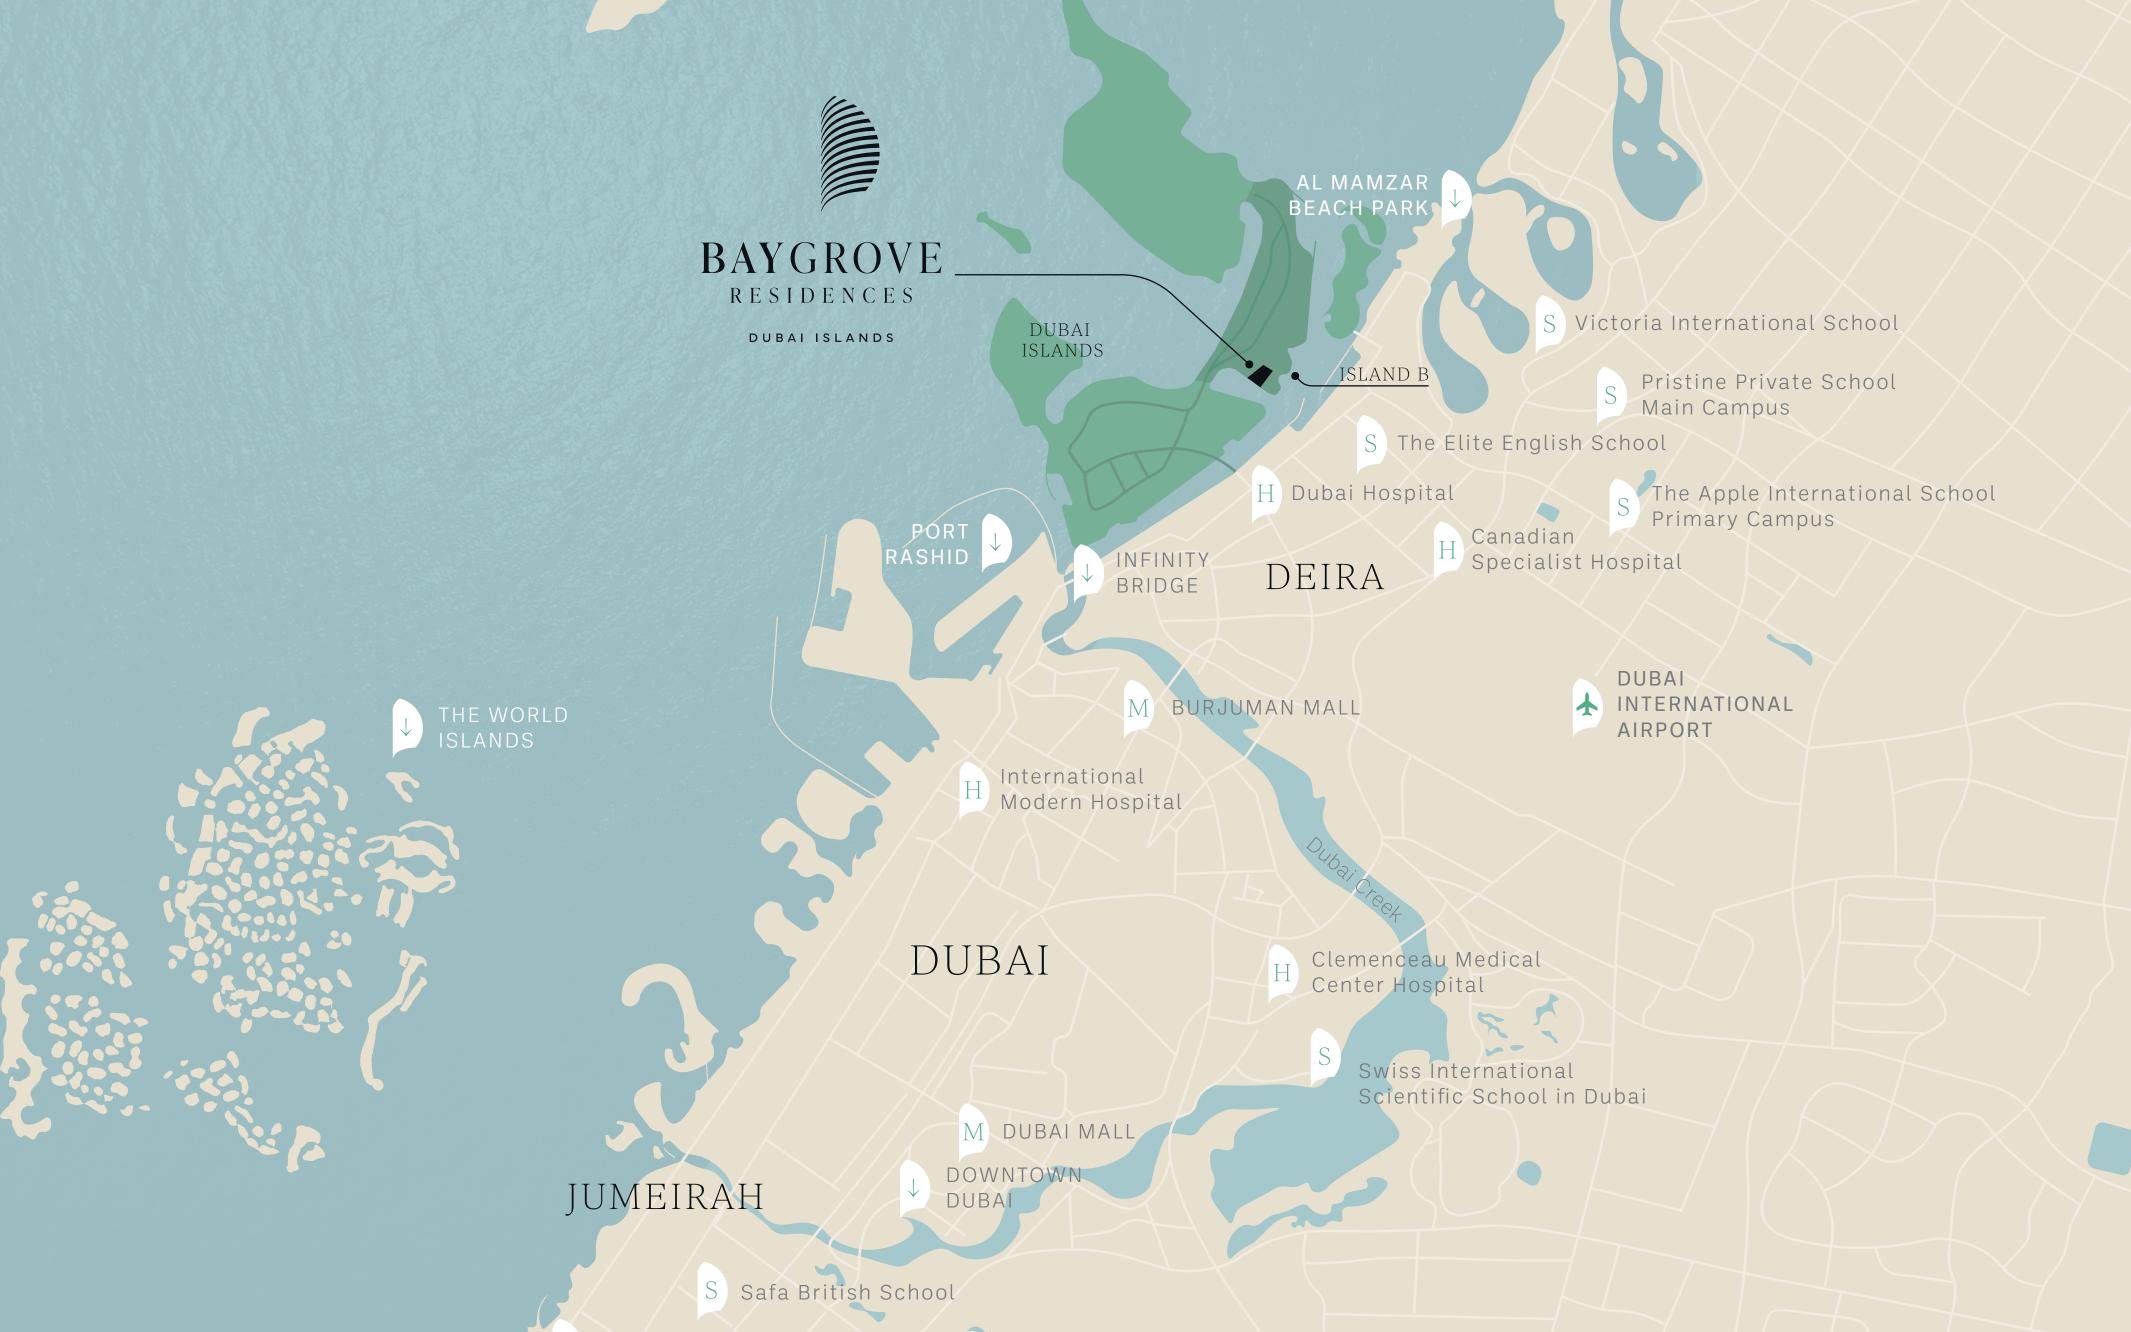

# The Perfect Coastal Setting

DUBAIISLANDS

Discover the unique charm of Dubai Islands. A *natural haven* with modern influences.

> Located just north of the city, Dubai Islands features more than **50 km of stunning waterfront homes, 20 km of beaches,** and **vast premium golf spaces**. With the new access bridge and Infinity bridge, this coastal oasis remains closely connected to the city's vibrant historic centre. With its **beautiful landscape** filled with **parks** and **amenities** tailored to experiences for all age groups, Dubai Islands has a unique charm that keeps you in touch with nature.

# At Island B, discover dazzling sea views and pristine shores, all within the sight of the city's lights.

Being one of the nearest to the mainland, Island B is designed for **various styles of beachfront living**, from waterfront strolls to exhilarating watersports. Island B is closely connected to Dubai's most iconic dining and entertainment locations.

NAKHEEL | DUBAI ISLANDS

S Collegiate International School