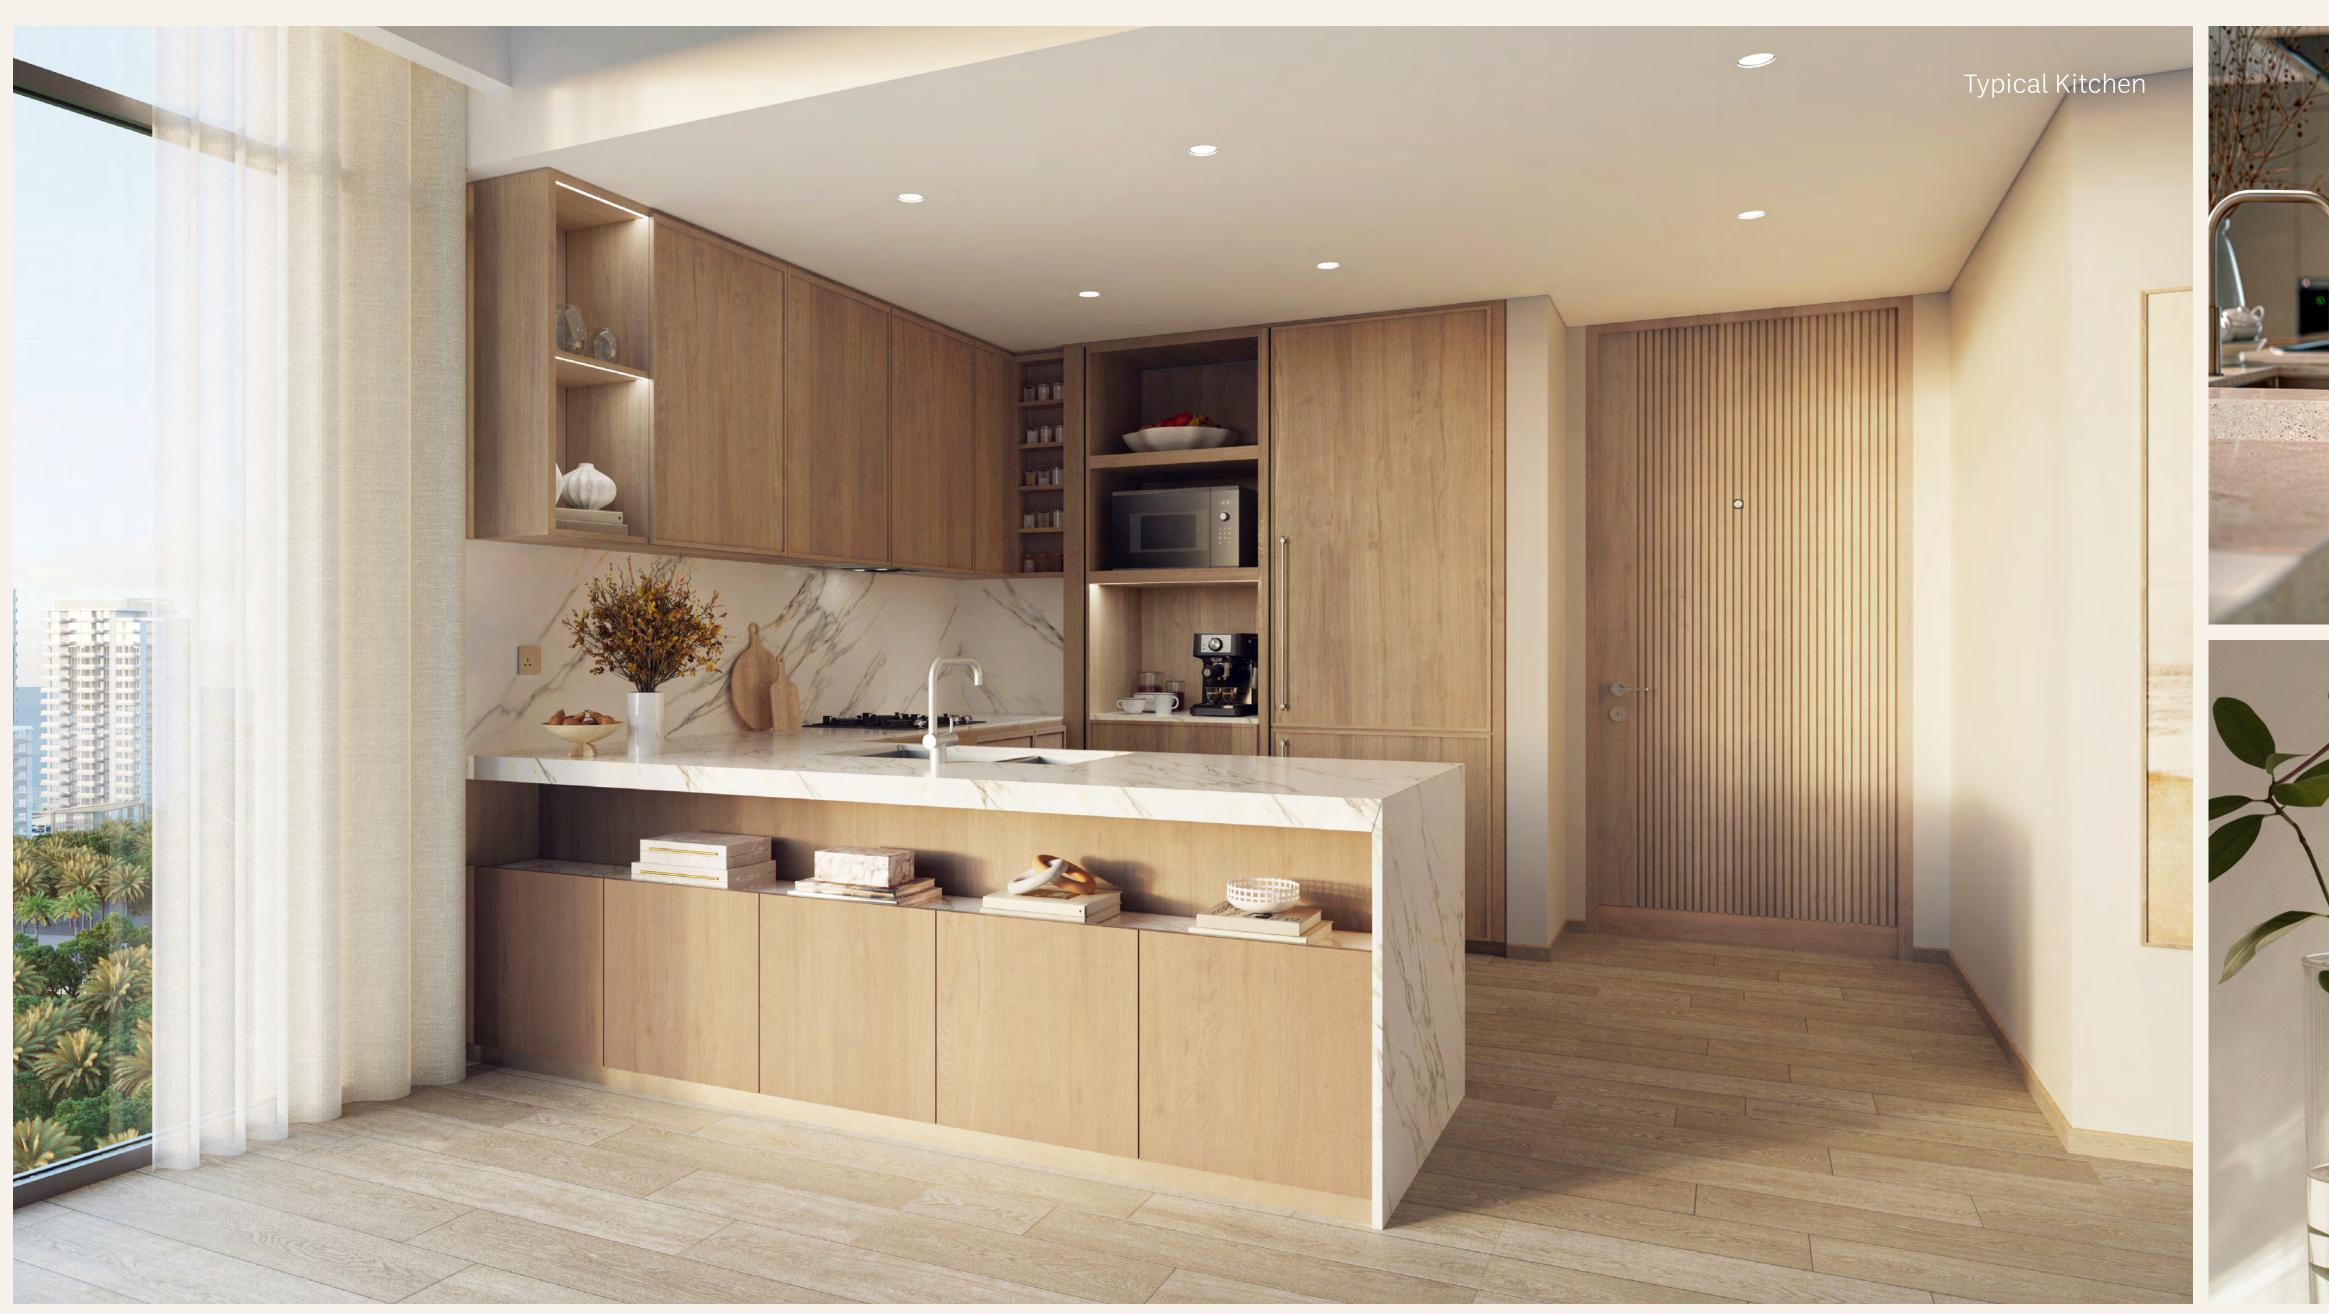

# Step into a world of refined elegance with *ample living spaces*.

Indulgent city views await you in our refined apartments, featuring ample living spaces and floor-to-ceiling windows that flood the rooms with natural light.

Enjoy a contemporary style with soft, soothing tones and warm, earthy wood grain accents. Elegant engineered stone countertops and carefully crafted lacquer cabinetry blend style and functionality, perfect for everyday meals and gourmet cooking.

Well-proportioned cabinetry provides plenty of pantry space, ensuring a seamless blend of aesthetics and practicality in your urban retreat.